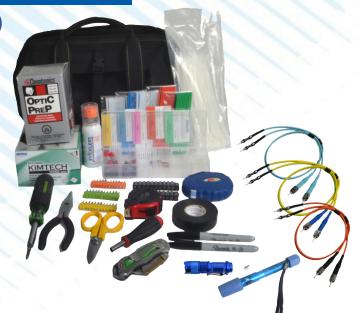

## **PARTS LIST**

- · 1533 CLC 12"Tool Bag with Top-side Plastic Parts Tray
- · 34155 Kim Wipes Box
- POCO3M Sticklers Fiber Optic Splice & Connector Cleaner
- **F17020C** FIS Connector Cleaner Universal Blue Housing with 20-ft
- **F11003** Optic Prep Tissue Pack Box (50pk)
- MCCVM CleanStixx, 10ea: 2.5mm, 2.0/1.6mm, 1.25mm, Lenses & Ferrule Tips
- Black Electrical Tape • F10008
- Sharpie Permanent Black Marker • F19104
- F1KS1 Miller KS-1 Kevlar Shear
- **065222** Greenlee Folding Utility Knife
- · 36870 **Needle Nose Pliers**
- 015342C Greenlee 6-1 Screwdriver

- 174138 12-ft Locking Fractional Tape measure
- 59-Piece Variety Pack Screwdriver Set · 83421
- SK68 Blue SK68 3W LED 120 Lumen LED Torch Flashlight
- Nylon Cable Tie Wraps, 7", (100pk) • T50S
- F18200A FIS ST SM/MM Simplex Adapter
- F119202 FIS SC Female-ST Female SM/MM Simplex Adapter
- **F129202** FIS FC Female-ST Female SM/MM Simplex Adapter
- STAD-1000-RED ST Adapter Dust Cap (red)
- **F10125** FIS Universal Clear Dust Cap 1.25mm
- CAPBB FIS Universal Clear Dust Cap 2.5mm
- F19000 FIS Pocket Fault Locator 2.5mm adapter
- F19000AD FIS 1.25mm Adapter for the F19000 VFL
- **BA-TA-TF** 18" M29504/16 Test Cables, 2 each of SM, 50um MM and 62.5um MM Duplex Termini-ST