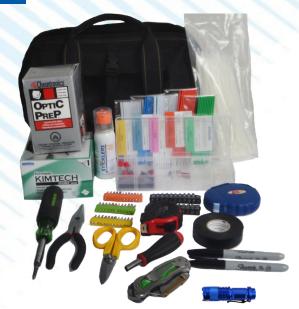

## **PARTS LIST**

• **1533** CLC 12"Tool Bag with Top-side Plastic Parts Tray

• **34155** Kim Wipes Box

POCO3M Sticklers Fiber Optic Splice & Connector Cleaner

• **F17020C** FIS Connector Cleaner Universal Blue Housing with 20-ft

• **F11003** Optic Prep Tissue Pack Box (50pk)

• MCCVM CleanStixx, 10ea: 2.5mm, 2.0/1.6mm, 1.25mm, Lenses & Ferrule Tips

• F10008 Black Electrical Tape

• F19104 Sharpie Permanent Black Marker

• F1KS1 Miller KS-1 Kevlar Shear

• **065222** Greenlee Folding Utility Knife

• 36870 Needle Nose Pliers

• 015342C Greenlee 6-1 Screwdriver

• 174138 12-ft Locking Fractional Tape measure

• 83421 59-Piece Variety Pack Screwdriver Set

• **SK68** Blue SK68 3W LED 120 Lumen LED Torch Flashlight

• **T50S** Nylon Cable Tie Wraps, 7", (100pk)

• F18200A FIS ST SM/MM Simplex Adapter

• **F119202** IS SC Female-ST Female SM/MM Simplex Adapter

• F129202 FIS FC Female-ST Female SM/MM Simplex Adapter

• STAD-1000-RED ST Adapter Dust Cap (red)

• F10125 FIS Universal Clear Dust Cap 1.25mm

• CAPBB FIS Universal Clear Dust Cap 2.5mm