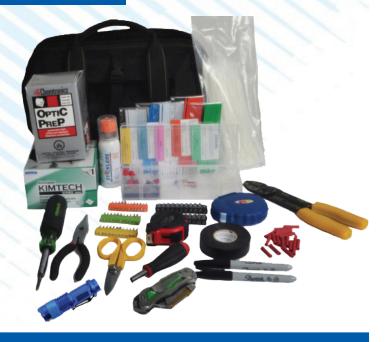

## **PARTS LIST**

- 1533 CLC 12" Tool Bag with Top-side Plastic Parts Tray
- 34155 Kim Wipes Box
- POCO3M Sticklers Fiber Optic Splice & Connector Cleaner
- F17020C FIS Connector Cleaner Universal Blue Housing with 20-ft
- F11003 Optic Prep Tissue Pack Box (50pk)
- CleanStixx, 10ea: 2.5mm, 2.0/1.6mm, 1.25mm, Lenses & Ferrule Tips
- F10008 Black Electrical Tape
- F19104 Sharpie Permanent Black Marker
- F1KS1 Miller KS-1 Kevlar Shear
- 065222 Greenlee Folding Utility Knife
- 36870 Needle Nose Pliers
- 015342C Greenlee 6-1 Screwdriver

- 174138 12-ft Locking Fractional Tape measure
- 83421 59-Piece Variety Pack Screwdriver Set
- SK68 Blue SK68 3W LED 120 Lumen LED Torch Flashlight
- T50S Nylon Cable Tie Wraps, 7", (100pk)
- F18200A FIS ST SM/MM Simplex Adapter
- F119202 IS SC Female-ST Female SM/MM Simplex Adapter
- F129202 FIS FC Female-ST Female SM/MM Simplex Adapter
- STAD-1000-RED ST Adapter Dust Cap (red)
- F10125 FIS Universal Clear Dust Cap 1.25mm
- CAPBB FIS Universal Clear Dust Cap 2.5mm
- 34132 IDEAL Crimper & Strip Tool
- 135682 IDEAL 20-Pack Terminal Wire Connectors
- DCSF2035PN LEMO Alignment Tool