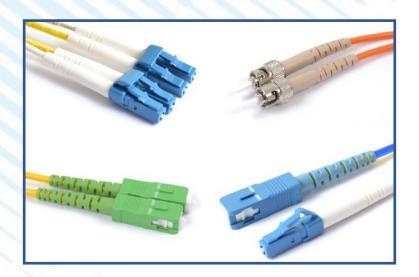

# FIS BLUE STOCK FIBER OPTIC PATCHCORDS

FIS Blue has the patchcords you need stocked and on the shelves. Choose from our large inventory of singlemode and multimode patchcords. The FIS Blue Stock Patchcords are available in the most popular connector combinations. Assembled using reliable and durable ceramic ferrules, you can choose between UPC, and APC polish finishes. Most cable assembly styles are available as either simplex or duplex. Multimode cords are available in either 62.5/125µm (0M1) or 50/125µm (0M2, 0M3 and 0M4).

### **FEATURES**

- Cables with LC Connectors Have a 1.6mm Jacket
- Riser Rated PVC Jacket with 900µm Buffer(s)
- Singlemode Cables Use SMF28Ultra Fiber and are GR-326 Compliant
- Call FIS Blue for Connector Configurations